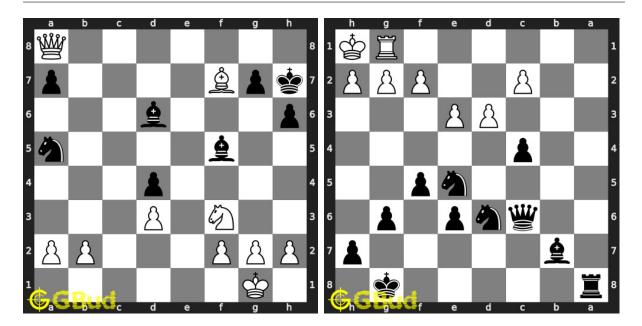

## Chess endgame puzzles 171 to 180

171. Mate in 2 moves

Level: medium, Next Move: White Level: hard, Next Move: White Solution: https://gbud.in/g5j7vs4

172. Mate in 3 moves

Solution: https://gbud.in/g5j7vs4

#### 173. Mate in 2 moves

Level: hard, Next Move: White Solution: https://gbud.in/g5j7vs4

174. Mate in 1 move

Level: easy, Next Move: White Solution: https://gbud.in/g5j7vs4

#### 175. Mate in 1 move

Level: easy, Next Move: White Solution: https://gbud.in/g5j7vs4

#### 176. Mate in 2 moves

Level: medium, Next Move: White Solution: https://gbud.in/g5j7vs4

#### 177. Mate in 5 moves

Level: hard, Next Move: Black Solution: https://gbud.in/g5j7vs4

#### 178. Mate in 4 moves

Level: hard, Next Move: White Solution: https://gbud.in/g5j7vs4

#### 179. Mate in 1 move

Level: easy, Next Move: White Solution: https://gbud.in/g5j7vs4

#### 180. Mate in 2 moves

Level: medium, Next Move: Black Solution: https://gbud.in/g5j7vs4

Figure 1: Solve other puzzles @ https://gbud.in/chsgppz