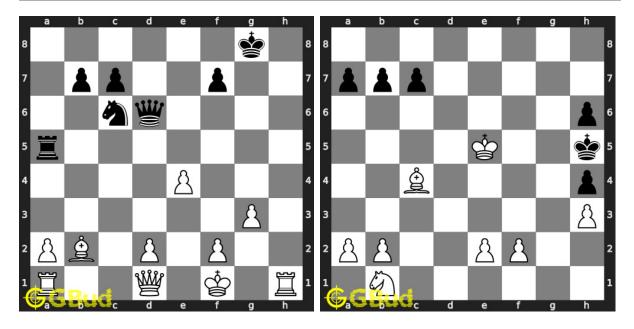

#### 177. Mate in 5 moves

Level: hard, Next Move: Black Solution: https://gbud.in/g5j7vs4

#### 178. Mate in 4 moves

Level: hard, Next Move: White Solution: https://gbud.in/g5j7vs4