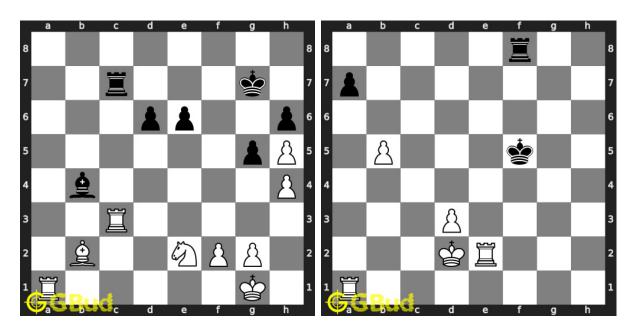

## Chess endgame puzzles 171 to 180

171. Mate in 2 moves

Level: medium, Next Move: White Level: hard, Next Move: White Solution: https://gbud.in/g5j7vs4

172. Mate in 3 moves

Solution: https://gbud.in/g5j7vs4

#### 173. Mate in 2 moves

Level: hard, Next Move: White Solution: https://gbud.in/g5j7vs4

174. Mate in 1 move

Level: easy, Next Move: White Solution: https://gbud.in/g5j7vs4