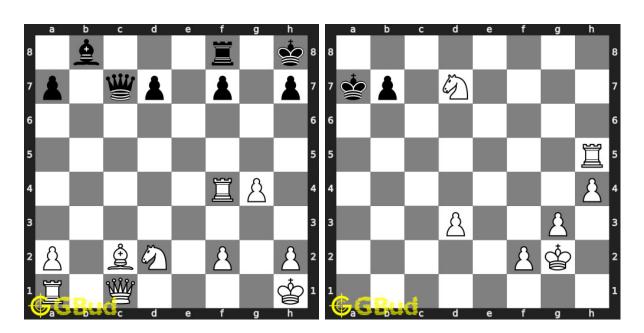

#### 175. Mate in 1 move

Level: easy, Next Move: White Solution: https://gbud.in/g5j7vs4

#### 176. Mate in 2 moves

Level: medium, Next Move: White Solution: https://gbud.in/g5j7vs4