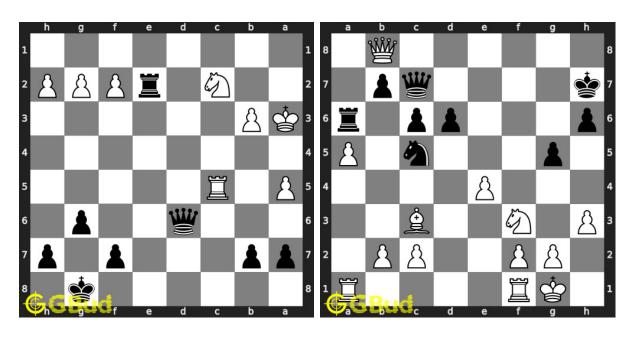

#### 179. Mate in 1 move

Level: easy, Next Move: White Solution: https://gbud.in/g5j7vs4

#### 180. Mate in 2 moves

Level: medium, Next Move: Black Solution: https://gbud.in/g5j7vs4

Figure 1: Solve other puzzles @ https://gbud.in/chsgppz